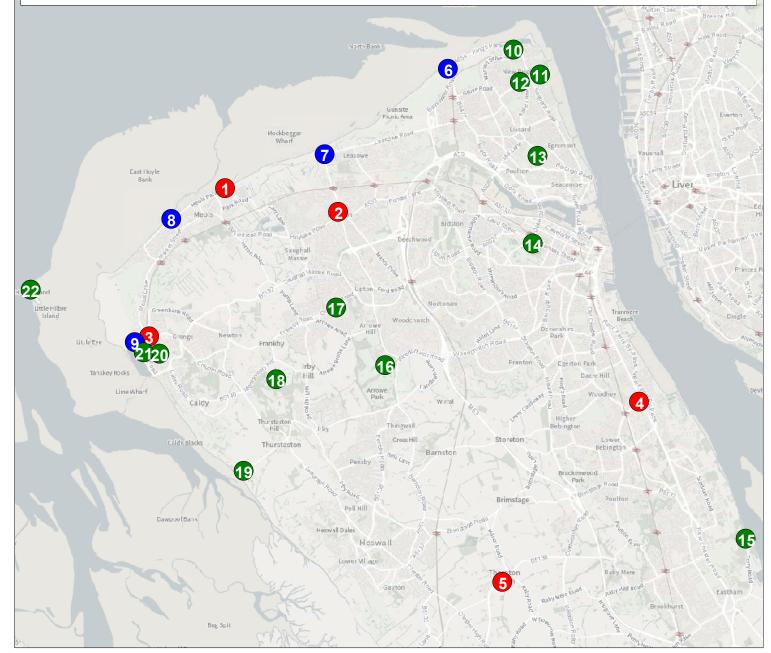

## **Public Toilets - Proposed Closure**

- 1 Meols Parade (Bennetts Lane) Public Toilets
- 2 Moreton Cross Public Toilets
- 3 West Kirby Concourse (external) Public Toilets
- 4 New Ferry Public Toilets
- 5 Thornton Hough Public Toilets

## **Public Toilets - Proposed Retain**

- 6 Harrison Drive (Kings Parade) Public Toilets
- 7 Moreton Common Public Toilets
- 8 Meols Parade Gardens Public Toilets
- 9 West Kirby Marine Lake Public Toilets

## Public Toilets - Located in Parks

- 10 Marine Park Public Toilets
- 11 Vale Park Public Toilets
- 12 Quarry Recreation Ground Public Toilets
- 13 Central Park Public Toilets
- 14 Birkenhead Park Public Toilets (located in the Visitors Centre)
- 15 Eastham Country Park Public Toilets (located in the Visitors Centre)
- 16 Arrowe Country Park Public Toilets
- 17 Coronation Park Public Toilets
- 18 Royden Park Public Toilets
- 19 Station Road Public Toilets
- 20 Ashton Park Public Toilets
- 21 Victoria Gardens Public Toilets
- 22 Hilbre Island Composting Toilets

This list does not include other Council owned assets such as the Floral Pavilion and other public assets which are available for Public Toilet access.

| Public Toilets | Scale: 1:95000   |  |
|----------------|------------------|--|
|                | Date: 09.02.2022 |  |